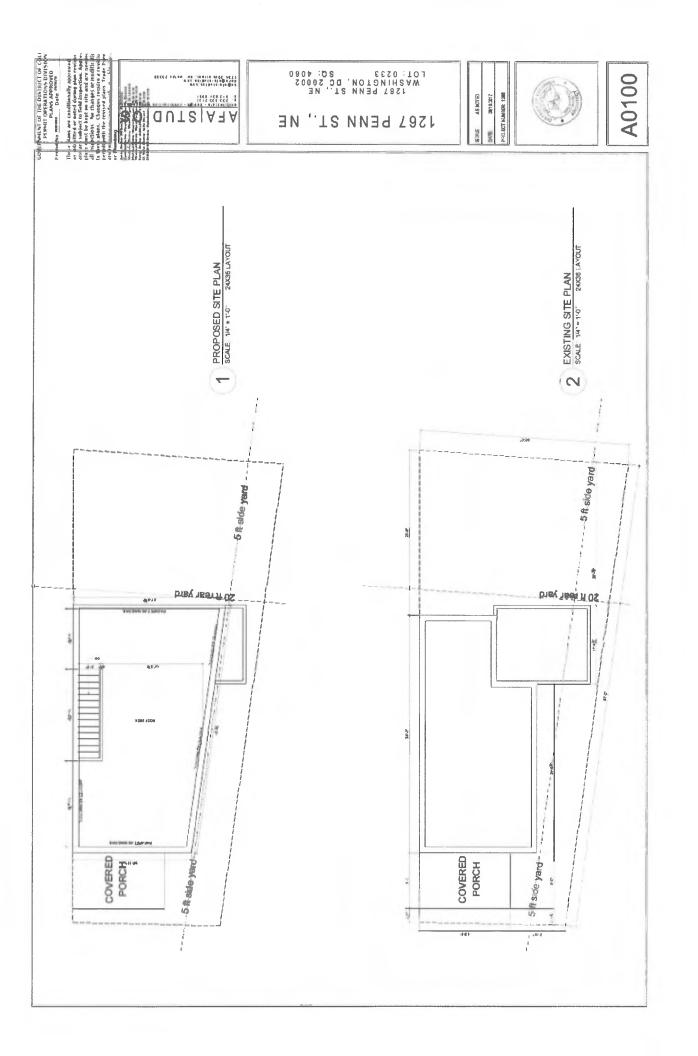

2. How will the property owned or occupied by such person, in which such person has an interest, be affected if the Appeal before the Board is approved or denied?

Currently, the owners of 1267 Penn Street NE, through negligent construction and digging, have caused significant property damage to our property at 1265 Penn Street NE. Their negligent construction along the property line has resulted in our side-yard collapsing, sliding into their neighboring construction site, rendering our yard completely unusable. The zoning of 1267 Penn Street NE and the plans related to the 5 foot side yard requirement directly impact our ability to have our own property repaired and regain any use of it.

Furthermore, the current plans for construction, which are on appeal contain a violation of the 5 foot side yard requirement. The violation means that the home at 1267 Penn Street NE is being constructed too close to the property line. If the appeal before the Board is denied, the property of 1265 Penn Street NE will lose all privacy and be entirely visible from the portion of the home at 1267 Penn Street NE that violates the 5 foot side yard requirement.

3. Describe any other relevant matters that demonstrate how the person will likely be affected or aggrieved if the Appeal before the Board is approved or denied.

If the appeal before the Board is denied, the owners of 1265 Penn Street NE will face diminished property value. 1265 Penn Street NE was purchased specifically because of the side yard, and semi-detached nature, a relatively unique feature in rowhouse communities. If the plans are allowed to proceed in violation of the 5 foot side yard requirement, the owners of 1265 Penn Street NE will lose the functional value of having a home set away from its neighbors.

4. What are the environmental, economic, or social impacts that are likely to affect the person and/or the person's property if the action requested by the Board is approved or denied?

If the appeal of the Board is denied and construction continues as planned, the economic value of the neighboring home, 1265 Penn Street NE will be diminished due to the fact that the main feature of the home is the semi-detached nature with side yard, providing unique privacy. With 1267 Penn Street NE built right to the property line, this economic value feature of the home is diminished. Furthermore, the plans for the terrace right on the property line will eliminate all

privacy, enabling 1267 Penn Street NE to look right into the property at 1265 Penn Street NE. The current plans have portions of the outer wall built approximately one foot from the property line. The resulting intrusion would have immediate impacts on the ability of the owners of 1265 Penn Street NE to have any reasonable enjoyment of their property.

5. What is the distance between the person's property and the property that is the subject of the Appeal before the Board?

5 feet